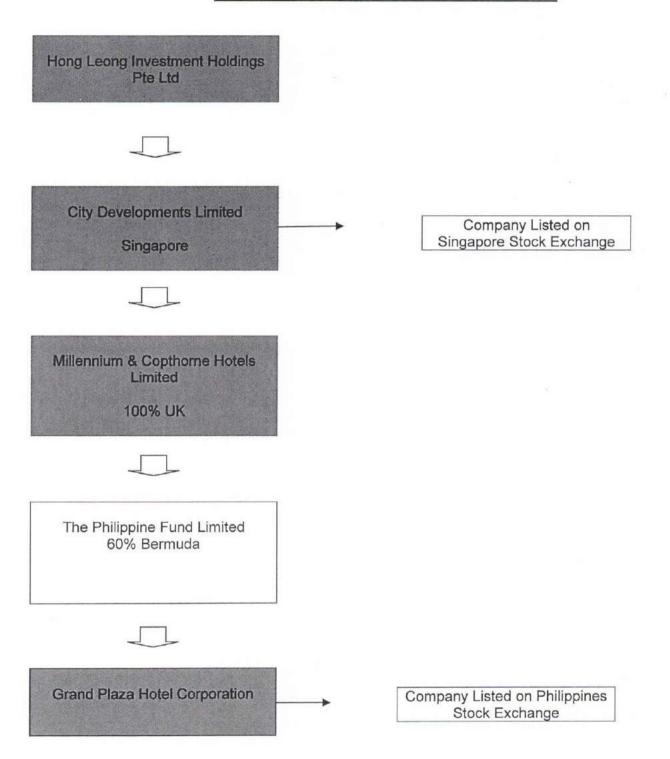

|                |                               | 53,717,369  |
| Number of<br>shares<br>authorized                                      | 115,000,000 |                |                |                 |                   |                    |             |              |                  |                          |                |                               | 115,000,000 |
| Title of Issue                                                         | Common      |                |                |                 |                   |                    |             |              |                  |                          |                |                               | TOTAL       |

#### **The Group Structure**

#### The Philippine Fund Limited Group Structure



As at December 31, 2023

# REPUBLIC OF THE PHILIPPINES DEPARTMENT OF FINANCE BUREAU OF INTERNAL REVENUE

#### FILING REFERENCE NO.

TIN : 000-460-602-000

Name : GRAND PLAZA HOTEL CORPORATION

RDO : 125 Form Type : 1702

Reference No. : 462400059109193

Amount Payable : -10,560,131.00 (Over Remittance)

 Accounting Type
 : C - Calendar

 For Tax Period
 : 12/31/2023

 Date Filed
 : 04/11/2024

Tax Type : IT

[ BIR Main | eFPS Login | User Menu | Help ]







#### Republic of the Philippines Department of Finance Bureau of Internal Revenue

For BIR Use Only BCS/ Item:

BIR Form No.

Annual Income Tax Return

For Corporation, Partnership and Other Non-Individual Taxpayer Subject Only to REGULAR Income Tax Rate used information in CAPITAL LETTERS. Mark applicable boxes with an analysis of